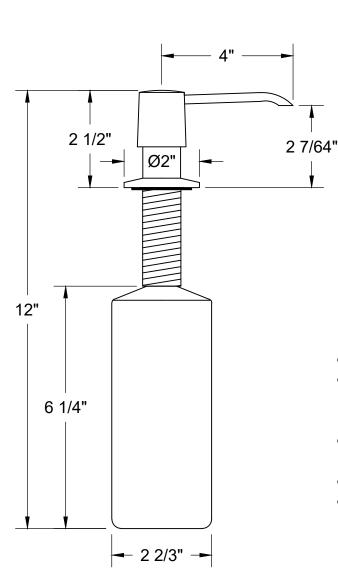

## **SPECIFICATION SHEET**

- 16 OZ RESERVOIR BOTTLE
- DISPENSER FILLS FROM TOP. NO NEED TO REMOVE BOTTLE UNDERNEATH.
- FITS 1 1/8" MINIMUM, 1 1/2"
  MAXIMUM HOLE IN DECK
- FITS UP TO 2" THICK COUNTERTOP.
- LIFETIME WARRANTY ON PUMP MECHANISM