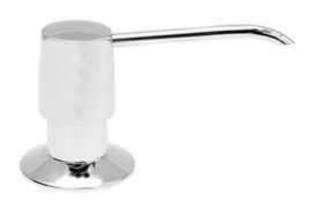

# MT125

# CONTEMPORARY STYLE SOAP/LOTION DISPENSER

## **SPECIFICATION SHEET**

- 16 OZ RESERVOIR BOTTLE
- DISPENSER FILLS FROM TOP. NO NEED TO REMOVE BOTTLE UNDERNEATH.
- FITS 1 1/8" MINIMUM, 1 1/2"
  MAXIMUM HOLE IN DECK
- FITS UP TO 2" THICK COUNTERTOP.
- LIFETIME WARRANTY ON PUMP MECHANISM